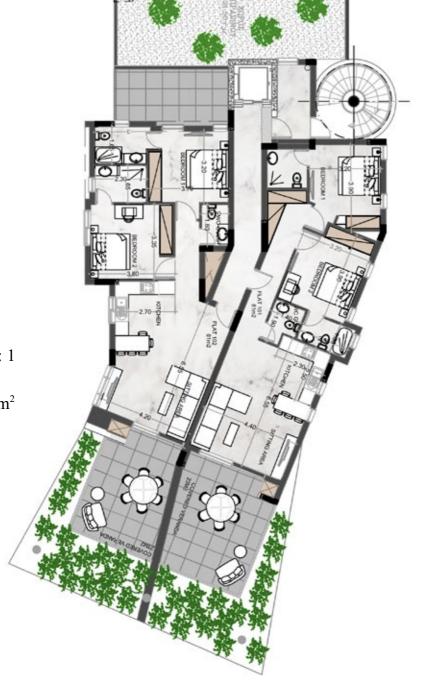

## FLOOR PLAN

BEDROOMS: 2

EN-SUITE BATHROOMS: 2

GUEST TOILET: 1 STORAGE ROOM: 1

COVERED PARKING SPACES: 1

TOTAL COVERED AREA: 104m<sup>2</sup>

INTERNAL AREA: 81m<sup>2</sup>
COVERED VERANDA: 23m<sup>2</sup>
PRIVATE GARDEN: 22m<sup>2</sup>
COMMUNAL AREAS: 15m<sup>2</sup>

EN-SUITE BATHROOMS: 3

GUEST TOILET: 1 STORAGE ROOM: 1

COVERED PARKING SPACES: 2

TOTAL COVERED AREA: 200m<sup>2</sup>

INTERNAL AREA: 160m<sup>2</sup> COVERED VERANDA: 40m<sup>2</sup> UNCOVERED VERANDA: 4m<sup>2</sup>

PRIVATE GARDEN: 47m<sup>2</sup>

ROOF GARDEN: 75m<sup>2</sup>

COMMUNAL AREAS: 30m<sup>2</sup>