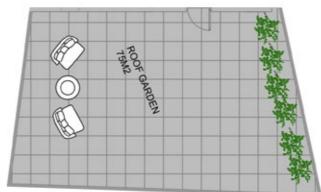

PRIVATE GARDEN: 47m<sup>2</sup>

ROOF GARDEN: 75m<sup>2</sup>

COMMUNAL AREAS: 30m<sup>2</sup>