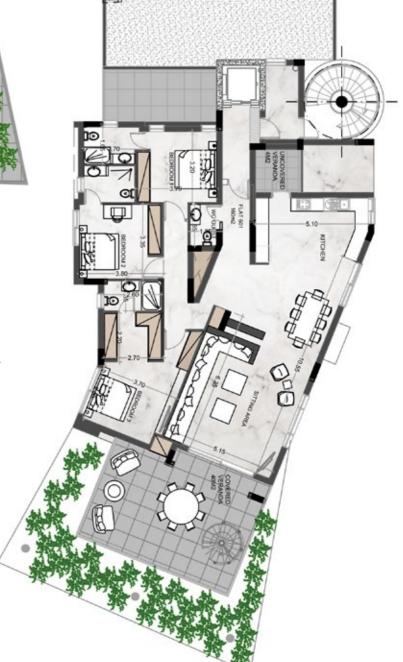

EN-SUITE BATHROOMS: 3

GUEST TOILET: 1 STORAGE ROOM: 1

COVERED PARKING SPACES: 2

TOTAL COVERED AREA: 200m<sup>2</sup>

INTERNAL AREA: 160m<sup>2</sup> COVERED VERANDA: 40m<sup>2</sup> UNCOVERED VERANDA: 4m<sup>2</sup>

PRIVATE GARDEN: 47m<sup>2</sup>

ROOF GARDEN: 75m<sup>2</sup>

COMMUNAL AREAS: 30m<sup>2</sup>