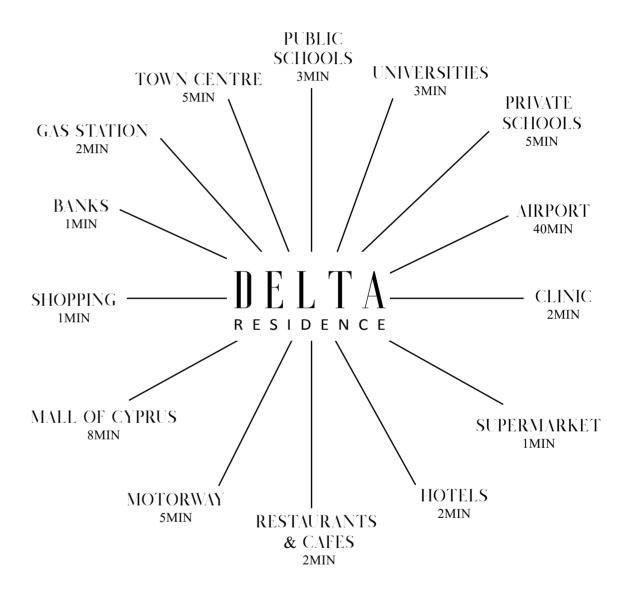

## LOCATION

DELTA RESIDENCE FINDS ITSELF RIGHT IN THE HEART OF THE CITY CENTRE MAKING IT ONE OF THE MOST ATTRACTIVE OF LOCATIONS. ITS SIGNIFICANT POSITIONING NEXT TO MANY AMENITIES SUCH AS; SCHOOLS, SHOPS, RESTAURANTS AND 'THE LANDMARK HOTEL' MAKES IT AN IDEAL CHOICE FOR RESIDENCY OR INVESTMENT PURPOSES. ADDITIONALLY, IT PROVIDES EASY PASSAGE TO THE MOTORWAY CONNECTING ITSELF TO THE OTHER CITIES.