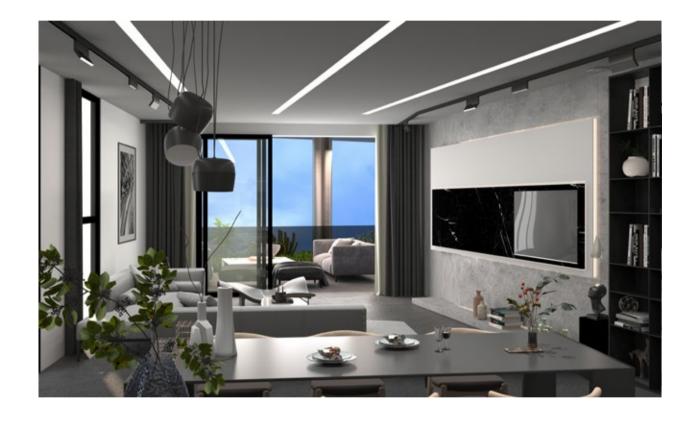

# MODERN LIVING ROOM

SPACIOUS LIVING AREAS PROVIDED, ALONG WITH THOUGHTFUL AND CLEVER POSITIONING, BRING EVEN MORE DEPTH TO THE WHOLE AREA. NATURAL MATERIAL PALETTES ALLOW FOR THE CREATION OF TIMELESS AND CONTEMPORARY DESIGNS.